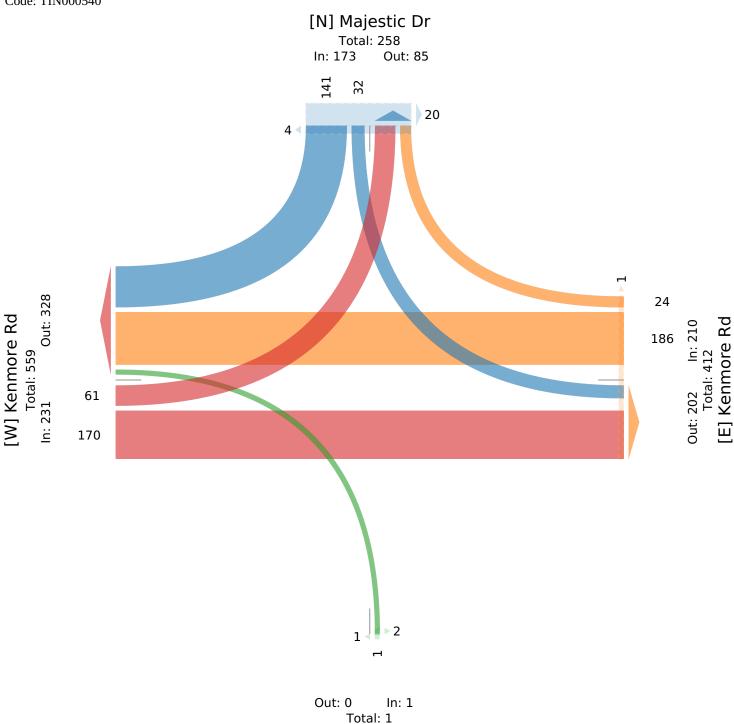

# **McElhanney**

Provided by: McElhanney Kamloops 970 McMaster Way, 310, Kamloops, BC, V2C 6K2, CA

| Leg                     | Kenmo   | re Rd |    |      |       |     | Ken | more R  | ld.   |      |       |      | Drivev | vay |    |     |       |      | Majesti | ic Dr |         |      |       |       |       |
|-------------------------|---------|-------|----|------|-------|-----|-----|---------|-------|------|-------|------|--------|-----|----|-----|-------|------|---------|-------|---------|------|-------|-------|-------|
| Direction               | Eastbou | und   |    |      |       |     | Wes | stbound |       |      |       |      | Northb | our | nd |     |       |      | Southb  | ound  | l       |      |       |       |       |
| Time                    | L       | T     | R  | U    | App P | ed* | L   | T       | R     | U    | App   | Ped* | L      | T   | R  | U   | App   | Ped* | L       | T     | R       | U    | App   | Ped*  | Int   |
| 2024-03-07 8:00AM       | 5       | 31    | 0  | 0    | 36    | 0   | 0   | 33      | 4     | 0    | 37    | 0    | 0      | 0   | 0  | 0   | 0     | 1    | 5       | 0     | 40      | 0    | 45    | 6     | 118   |
| 8:15AM                  | 22      | 43    | 0  | 0    | 65    | 0   | 0   | 45      | 5     | 0    | 50    | 0    | 1      | 0   | 0  | 0   | 1     | 1    | 12      | 0     | 23      | 0    | 35    | 10    | 151   |
| 8:30AM                  | 20      | 67    | 0  | 0    | 87    | 0   | 0   | 49      | 7     | 0    | 56    | 0    | 0      | 0   | 0  | 0   | 0     | 1    | 11      | 0     | 40      | 0    | 51    | 2     | 194   |
| 8:45AM                  | 14      | 29    | 0  | 0    | 43    | 0   | 0   | 59      | 8     | 0    | 67    | 1    | 0      | 0   | 0  | 0   | 0     | 0    | 4       | 0     | 38      | 0    | 42    | 6     | 152   |
| Total                   | 61      | 170   | 0  | 0    | 231   | 0   | 0   | 186     | 24    | 0    | 210   | 1    | 1      | 0   | 0  | 0   | 1     | 3    | 32      | 0     | 141     | 0    | 173   | 24    | 615   |
| % Approach              | 26.4%   | 73.6% | 0% | 0%   | -     | -   | 0%  | 88.6%   | 11.4% | 0%   | -     | -    | 100%   | 0%  | 0% | 0%  | -     | -    | 18.5%   | 0% 8  | 31.5%   | 0%   | -     | -     | -     |
| % Total                 | 9.9%    | 27.6% | 0% | 0% 3 | 37.6% | -   | 0%  | 30.2%   | 3.9%  | 0%:  | 34.1% | -    | 0.2%   | 0%  | 0% | 0%  | 0.2%  | -    | 5.2%    | 0% 2  | 22.9% ( | 0% 2 | 28.1% | -     | -     |
| PHF                     | 0.693   | 0.634 | -  | -    | 0.664 | -   | -   | 0.788   | 0.750 | -    | 0.784 | -    | 0.250  | -   | -  | - ( | 0.250 | -    | 0.646   | -     | 0.875   | -    | 0.855 | -     | 0.794 |
| Motorcycles             | 0       | 0     | 0  | 0    | 0     | -   | 0   | 0       | 0     | 0    | 0     | -    | 0      | 0   | 0  | 0   | 0     | -    | 0       | 0     | 0       | 0    | 0     | -     | 0     |
| % Motorcycles           | 0%      | 0%    | 0% | 0%   | 0%    | -   | 0%  | 0%      | 0%    | 0%   | 0%    | -    | 0%     | 0%  | 0% | 0%  | 0%    | -    | 0%      | 0%    | 0% (    | 0%   | 0%    | -     | 0%    |
| Lights                  | 61      | 164   | 0  | 0    | 225   | -   | 0   | 183     | 24    | 0    | 207   | -    | 1      | 0   | 0  | 0   | 1     | -    | 31      | 0     | 136     | 0    | 167   | -     | 600   |
| % Lights                | 100%    | 96.5% | 0% | 0% 9 | 97.4% | -   | 0%  | 98.4%   | 100%  | 0% 9 | 98.6% | -    | 100%   | 0%  | 0% | 0%  | 100%  | -    | 96.9%   | 0% 9  | 96.5% ( | 0% 9 | 6.5%  | -     | 97.6% |
| Single-Unit Trucks      | 0       | 0     | 0  | 0    | 0     | -   | 0   | 1       | 0     | 0    | 1     | -    | 0      | 0   | 0  | 0   | 0     | -    | 0       | 0     | 0       | 0    | 0     | -     | 1     |
| % Single-Unit Trucks    | 0%      | 0%    | 0% | 0%   | 0%    | -   | 0%  | 0.5%    | 0%    | 0%   | 0.5%  | -    | 0%     | 0%  | 0% | 0%  | 0%    | -    | 0%      | 0%    | 0% (    | 0%   | 0%    | -     | 0.2%  |
| Articulated Trucks      | 0       | 0     | 0  | 0    | 0     | -   | 0   | 0       | 0     | 0    | 0     | -    | 0      | 0   | 0  | 0   | 0     | -    | 0       | 0     | 0       | 0    | 0     | -     | 0     |
| % Articulated Trucks    | 0%      | 0%    | 0% | 0%   | 0%    | -   | 0%  | 0%      | 0%    | 0%   | 0%    | -    | 0%     | 0%  | 0% | 0%  | 0%    | -    | 0%      | 0%    | 0% (    | 0%   | 0%    | -     | 0%    |
| Buses                   | 0       | 6     | 0  | 0    | 6     | -   | 0   | 2       | 0     | 0    | 2     | -    | 0      | 0   | 0  | 0   | 0     | -    | 0       | 0     | 4       | 0    | 4     | -     | 12    |
| % Buses                 | 0%      | 3.5%  | 0% | 0%   | 2.6%  | -   | 0%  | 1.1%    | 0%    | 0%   | 1.0%  | -    | 0%     | 0%  | 0% | 0%  | 0%    | -    | 0%      | 0%    | 2.8%    | 0%   | 2.3%  | -     | 2.0%  |
| Bicycles on Road        | 0       | 0     | 0  | 0    | 0     | -   | 0   | 0       | 0     | 0    | 0     | -    | 0      | 0   | 0  | 0   | 0     | -    | 1       | 0     | 1       | 0    | 2     | -     | 2     |
| % Bicycles on Road      | 0%      | 0%    | 0% | 0%   | 0%    | -   | 0%  | 0%      | 0%    | 0%   | 0%    | -    | 0%     | 0%  | 0% | 0%  | 0%    | -    | 3.1%    | 0%    | 0.7%    | 0%   | 1.2%  | -     | 0.3%  |
| Pedestrians             | -       | -     | -  | -    | -     | 0   | -   | -       | -     | -    | -     | 1    | -      | -   | -  | -   | -     | 3    | -       | -     | -       | -    | -     | 20    |       |
| % Pedestrians           | -       | -     | -  | -    | -     | -   | -   | -       | -     | -    | -     | 100% | -      | -   | -  | -   | -     | 100% | -       | -     | -       | -    | - 8   | 33.3% | -     |
| Bicycles on Crosswalk   | -       | -     | -  | -    | -     | 0   | -   | -       | -     | -    | -     | 0    | -      | -   | -  | -   | -     | 0    | -       | -     | -       | -    | -     | 4     |       |
| % Bicycles on Crosswalk | -       | -     | -  | -    | -     | -   | -   | -       | -     | -    | -     | 0%   | -      | -   | -  | -   | -     | 0%   | -       | -     | -       | -    | - 1   | 16.7% | -     |

<sup>\*</sup>Pedestrians and Bicycles on Crosswalk. L: Left, R: Right, T: Thru, U: U-Turn

Thu Mar 7, 2024
AM Peak (8 AM - 9 AM)
All Classes (Motorcycles, Lights, Single-Unit Trucks, Articulated Trucks, Buses, Pedestrians, Bicycles on Road, Bicycles on Crosswalk)
All Movements
Dr. 1165100, Location, 49, 48382, 132, 232775, 6

ID: 1165190, Location: 48.48382, -123.333725, Site

Code: TIN000540