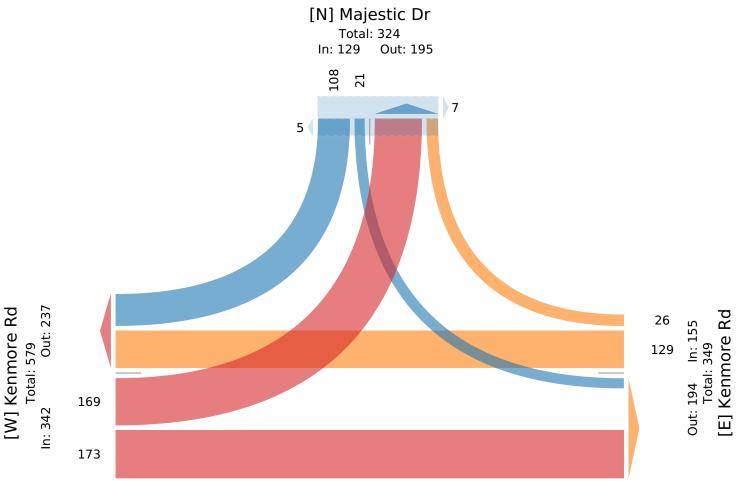

## McElhanney

Provided by: McElhanney Kamloops 970 McMaster Way, 310, Kamloops, BC, V2C 6K2, CA

| Leg                     | Kenmo   | re Rd |      |     |       |     | Ken | more R | d     |    |       |      | Driv | ewa | ıy  |    |     |      | Majesti | c Dr |       |    |       |      |       |
|-------------------------|---------|-------|------|-----|-------|-----|-----|--------|-------|----|-------|------|------|-----|-----|----|-----|------|---------|------|-------|----|-------|------|-------|
| Direction               | Eastbou | ınd   |      |     |       |     | Wes | tbound |       |    |       |      | Nort | hbo | und |    |     |      | Southbo | ound | l     |    |       |      |       |
| Time                    | L       | Т     | R    | U   | App F | ed* | L   | Т      | R     | U  | App   | Ped* | L    | T   | R   | U. | Арр | Ped* | L       | T    | R     | U  | Арр   | Ped* | Int   |
| 2024-03-07 4:15PM       | 33      | 45    | 0    | 0   | 78    | 0   | 0   | 31     | 6     | 0  | 37    | 0    | 0    | 0   | 0   | 0  | 0   | 0    | 4       | 0    | 31    | 0  | 35    | 3    | 150   |
| 4:30PM                  | 44      | 40    | 0    | 0   | 84    | 0   | 0   | 31     | 3     | 0  | 34    | 0    | 0    | 0   | 0   | 0  | 0   | 1    | 5       | 0    | 27    | 0  | 32    | 3    | 150   |
| 4:45PM                  | 55      | 43    | 0    | 0   | 98    | 0   | 0   | 28     | 7     | 0  | 35    | 0    | 0    | 0   | 0   | 0  | 0   | 0    | 7       | 0    | 25    | 0  | 32    | 1    | 165   |
| 5:00PM                  | 37      | 45    | 0    | 0   | 82    | 0   | 0   | 39     | 10    | 0  | 49    | 0    | 0    | 0   | 0   | 0  | 0   | 0    | 5       | 0    | 25    | 0  | 30    | 5    | 161   |
| Total                   | 169     | 173   | 0    | 0   | 342   | 0   | 0   | 129    | 26    | 0  | 155   | 0    | 0    | 0   | 0   | 0  | 0   | 1    | 21      | 0    | 108   | 0  | 129   | 12   | 626   |
| % Approach              | 49.4%   | 50.6% | 0% 0 | %   | -     | -   | 0%  | 83.2%  | 16.8% | 0% | -     | -    | 0% ( | 0%  | 0%  | 0% | -   | -    | 16.3%   | 0%   | 83.7% | 0% | -     | -    | -     |
| % Total                 | 27.0%   | 27.6% | 0% 0 | % : | 54.6% | -   | 0%  | 20.6%  | 4.2%  | 0% | 24.8% | -    | 0% ( | 0%  | 0%  | 0% | 0%  | -    | 3.4%    | 0%   | 17.3% | 0% | 20.6% | -    | -     |
| PHF                     | 0.764   | 0.956 | -    | -   | 0.876 | -   | -   | 0.829  | 0.625 | -  | 0.786 | -    | -    | -   | -   | -  | -   | -    | 0.833   | -    | 0.871 | -  | 0.914 | -    | 0.961 |
| Motorcycles             | 0       | 0     | 0    | 0   | 0     | -   | 0   | 0      | 0     | 0  | 0     | -    | 0    | 0   | 0   | 0  | 0   | -    | 0       | 0    | 0     | 0  | 0     | -    | 0     |
| % Motorcycles           | 0%      | 0%    | 0% 0 | %   | 0%    | -   | 0%  | 0%     | 0%    | 0% | 0%    | -    | 0% ( | 0%  | 0%  | 0% | -   | -    | 0%      | 0%   | 0%    | 0% | 0%    | -    | 0%    |
| Lights                  | 166     | 171   | 0    | 0   | 337   | -   | 0   | 122    | 25    | 0  | 147   | -    | 0    | 0   | 0   | 0  | 0   | -    | 20      | 0    | 104   | 0  | 124   | -    | 608   |
| % Lights                | 98.2%   | 98.8% | 0% 0 | % 9 | 98.5% | -   | 0%  | 94.6%  | 96.2% | 0% | 94.8% | -    | 0% ( | 0%  | 0%  | 0% | -   | -    | 95.2%   | 0%   | 96.3% | 0% | 96.1% | -    | 97.1% |
| Single-Unit Trucks      | 0       | 0     | 0    | 0   | 0     | -   | 0   | 1      | 0     | 0  | 1     | -    | 0    | 0   | 0   | 0  | 0   | -    | 0       | 0    | 1     | 0  | 1     | -    | 2     |
| % Single-Unit Trucks    | 0%      | 0%    | 0% 0 | %   | 0%    | -   | 0%  | 0.8%   | 0%    | 0% | 0.6%  | -    | 0% ( | 0%  | 0%  | 0% | -   | -    | 0%      | 0%   | 0.9%  | 0% | 0.8%  | -    | 0.3%  |
| Articulated Trucks      | 0       | 0     | 0    | 0   | 0     | -   | 0   | 0      | 0     | 0  | 0     | -    | 0    | 0   | 0   | 0  | 0   | -    | 0       | 0    | 0     | 0  | 0     | -    | 0     |
| % Articulated Trucks    | 0%      | 0%    | 0% 0 | %   | 0%    | -   | 0%  | 0%     | 0%    | 0% | 0%    | -    | 0% ( | 0%  | 0%  | 0% | -   | -    | 0%      | 0%   | 0%    | 0% | 0%    | -    | 0%    |
| Buses                   | 2       | 1     | 0    | 0   | 3     | -   | 0   | 3      | 0     | 0  | 3     | -    | 0    | 0   | 0   | 0  | 0   | -    | 0       | 0    | 3     | 0  | 3     | -    | 9     |
| % Buses                 | 1.2%    | 0.6%  | 0% 0 | %   | 0.9%  | -   | 0%  | 2.3%   | 0%    | 0% | 1.9%  | -    | 0% ( | 0%  | 0%  | 0% | -   | -    | 0%      | 0%   | 2.8%  | 0% | 2.3%  | -    | 1.4%  |
| Bicycles on Road        | 1       | 1     | 0    | 0   | 2     | -   | 0   | 3      | 1     | 0  | 4     | -    | 0    | 0   | 0   | 0  | 0   | -    | 1       | 0    | 0     | 0  | 1     | -    | 7     |
| % Bicycles on Road      | 0.6%    | 0.6%  | 0% 0 | %   | 0.6%  | -   | 0%  | 2.3%   | 3.8%  | 0% | 2.6%  | -    | 0% ( | 0%  | 0%  | 0% | -   | -    | 4.8%    | 0%   | 0%    | 0% | 0.8%  | -    | 1.1%  |
| Pedestrians             | -       | -     | -    | -   | -     | 0   | -   | -      | -     | -  | -     | 0    | -    | -   | -   | -  | -   | 1    | -       | -    | -     | -  | -     | 12   |       |
| % Pedestrians           | -       | -     | -    | -   | -     | -   | -   | -      | -     | -  | -     | -    | -    | -   | -   | -  | -   | 100% | -       | -    | -     | -  | -     | 100% | -     |
| Bicycles on Crosswalk   | -       | -     | -    | -   | -     | 0   | -   | -      | -     | -  | -     | 0    | -    | -   | -   | -  | -   | 0    | -       | -    | -     | -  | -     | 0    |       |
| % Bicycles on Crosswalk | -       | -     | -    | -   | -     | -   | -   | -      | -     | -  | -     | -    | -    | -   | -   | -  | -   | 0%   | -       | -    | -     | -  | -     | 0%   | -     |

<sup>\*</sup>Pedestrians and Bicycles on Crosswalk. L: Left, R: Right, T: Thru, U: U-Turn

Thu Mar 7, 2024 PM Peak (4:15 PM - 5:15 PM) - Overall Peak Hour All Classes (Motorcycles, Lights, Single-Unit Trucks, Articulated Trucks, Buses, Pedestrians, Bicycles on Road, Bicycles on Crosswalk) All Movements

ID: 1165190, Location: 48.48382, -123.333725, Site

Code: TIN000540