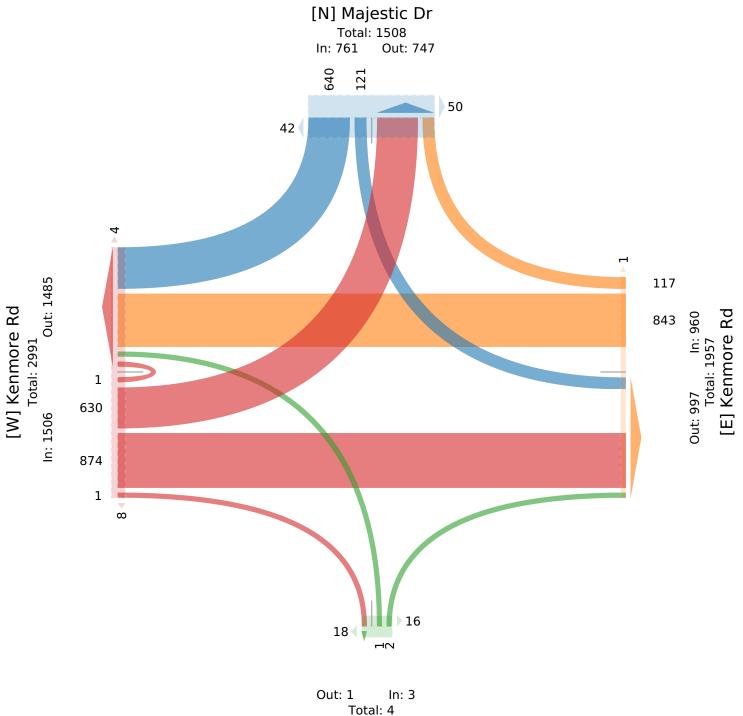

**Notes** 

**Comments** 

Thu Mar 7, 2024 Full Length (7:30 AM-9:30 AM, 2 PM-6 PM) All Classes (Motorcycles, Lights, Single-Unit Trucks, Articulated Trucks, Buses, Pedestrians, Bicycles on Road, Bicycles on Crosswalk)

All Movements

ID: 1165190, Location: 48.48382, -123.333725, Site

Code: TIN000540

### McElhanney

Provided by: McElhanney Kamloops 970 McMaster Way, 310, Kamloops, BC, V2C 6K2, CA

| Leg                     | Kenmo   | re Rd |      |    |       |      | Ken | more R | d       |    |      |      | Driveway  |     |      |      |      | Majestic | Dr    |       |     |      | $\neg$ |              |
|-------------------------|---------|-------|------|----|-------|------|-----|--------|---------|----|------|------|-----------|-----|------|------|------|----------|-------|-------|-----|------|--------|--------------|
| Direction               | Eastbou | ınd   |      |    |       |      |     | tbound |         |    |      |      | Northbour | nd  |      |      |      | Southboo |       |       |     |      |        |              |
| Time                    | L       | Т     | R    | U  | App   | Ped* | L   | T      | R       | U  | App  | Ped* | LT        | , I | R U  | App  | Ped* | L        | T     | R     | U   | Арр  | Ped*   | Int          |
| 2024-03-07 7:30AM       | 5       | 13    | 0    | 0  | 18    | 1    | 0   | 47     | 1       | 0  | 48   | 0    | 0 0       |     | 0 0  | 0    | 1    |          | 0     |       | 0   | 31   | 4      | 97           |
| 7:45AM                  | 5       | 14    | 0    | 1  | 20    | 1    | 0   | 30     | 0       | 0  | 30   | 0    | 0 0       |     | 0 0  | 0    | 1    |          | 0     |       | 0   | 37   | 0      | 87           |
| Hourly Total            | 10      | 27    | 0    | 1  | 38    | 2    | 0   | 77     | 1       | 0  | 78   | 0    | 0 0       |     | 0 0  | 0    | 2    |          | 0     |       | 0   | 68   | 4      | 184          |
| 8:00AM                  | 5       | 31    | 0    | 0  | 36    | 0    | 0   | 33     | 4       | 0  | 37   | 0    | 0 0       |     | 0 0  | 0    | 1    |          | 0     |       | 0   | 45   | 6      | 118          |
| 8:15AM                  | 22      | 43    | 0    | 0  | 65    | 0    | _   | 45     | 5       | 0  | 50   | 0    | 1 0       |     | 0 0  | 1    | 1    |          | 0     |       | 0   | 35   | 10     | 151          |
| 8:30AM                  | 20      | 67    | 0    | 0  | 87    | 0    | _   | 49     | 7       | 0  | 56   | 0    | 0 0       |     | 0 0  | 0    | 1    |          | 0     |       | 0   | 51   | 2      | 194          |
| 8:45AM                  | 14      | 29    | 0    | 0  | 43    | 0    | 0   | 59     | 8       | 0  | 67   | 1    | 0 0       |     | 0 0  | 0    | 0    |          | 0     |       | 0   | 42   | 6      | 152          |
| Hourly Total            | 61      | 170   | 0    | 0  | 231   | 0    | _   | 186    | 24      | 0  | 210  | 1    | 1 0       |     | 0 0  | 1    | 3    |          |       |       | 0   | 173  | 24     | 615          |
|                         |         |       |      |    |       |      | _   | 37     | 1       | 0  |      |      | 0 0       |     |      |      | 2    |          |       |       |     |      | 24     | 92           |
| 9:00AM                  | 10      | 24    | 0    | 0  | 34    | 1    | 0   |        |         |    | 38   | 0    |           |     | 0 0  | 0    |      |          | 0     |       | 0   | 20   |        |              |
| 9:15AM                  | 14      | 21    | 0    | 0  | 35    | 0    | 0   | 23     | 0       | 0  | 23   | 0    | 0 0       |     | 0 0  | 0    | 0    |          | 0     |       | 0   | 31   | 1      | 89           |
| Hourly Total            | 24      | 45    | 0    | 0  | 69    | 1    | 0   | 60     | 1       | 0  | 61   | 0    | 0 0       |     | 0 0  | 0    | 2    |          | 0     |       | 0   | 51   | 3      | 181          |
| 2:00PM                  | 19      | 24    | 0    | 0  | 43    | 0    | 0   | 22     | 2       | 0  | 24   | 0    | 0 0       |     | 0 0  | 0    | 3    |          | 0     |       | 0   | 26   | 2      | 93           |
| 2:15PM                  | 33      | 30    | 0    | 0  | 63    | 0    | 0   | 29     | 4       | 0  | 33   | 0    | 0 0       |     | 0 0  | 0    | 0    |          | 0     |       | 0   | 31   | 3      | 127          |
| 2:30PM                  | 22      | 45    | 0    | 0  | 67    | 0    | 0   | 17     | 3       | 0  | 20   | 0    | 0 0       |     | 0 0  | 0    | 0    |          | 0     |       | 0   | 26   | 3      | 113          |
| 2:45PM                  | 26      | 35    | 0    | 0  | 61    | 0    | 0   | 54     | 3       | 0  | 57   | 0    | 0 0       | ) ( | 0 0  | 0    | 1    | 7        | 0     | 26    | 0   | 33   | 10     | 151          |
| Hourly Total            | 100     | 134   | 0    | 0  | 234   | 0    | 0   | 122    | 12      | 0  | 134  | 0    | 0 0       | ) ( | 0 0  | 0    | 4    | 18       | 0     | 98    | 0   | 116  | 18     | 484          |
| 3:00PM                  | 24      | 35    | 0    | 0  | 59    | 1    | 0   | 42     | 4       | 0  | 46   | 0    | 0 0       | ) ( | 0 0  | 0    | 4    | 4        | 0     | 21    | 0   | 25   | 7      | 130          |
| 3:15PM                  | 34      | 38    | 0    | 0  | 72    | 1    | 0   | 42     | 11      | 0  | 53   | 0    | 0 0       | )   | 1 0  | 1    | 4    | 5        | 0     | 25    | 0   | 30   | 6      | 156          |
| 3:30PM                  | 40      | 30    | 0    | 0  | 70    | 0    | 0   | 33     | 8       | 0  | 41   | 0    | 0 0       | ) ( | 0 0  | 0    | 0    | 5        | 0     | 25    | 0   | 30   | 5      | 141          |
| 3:45PM                  | 27      | 34    | 1    | 0  | 62    | 0    | 0   | 35     | 4       | 0  | 39   | 0    | 0 0       | ) ( | 0 0  | 0    | 1    | 1        | 0     | 22    | 0   | 23   | 1      | 124          |
| Hourly Total            | 125     | 137   | 1    | 0  | 263   | 2    | 0   | 152    | 27      | 0  | 179  | 0    | 0 0       | ) : | 1 0  | 1    | 9    | 15       | 0     | 93    | 0   | 108  | 19     | 551          |
| 4:00PM                  | 41      | 41    | 0    | 0  | 82    | 0    | 0   | 19     | 4       | 0  | 23   | 0    | 0 0       | ) ( | 0 0  | 0    | 0    | 4        | 0     | 28    | 0   | 32   | 4      | 137          |
| 4:15PM                  | 33      | 45    | 0    | 0  | 78    | 0    | 0   | 31     | 6       | 0  | 37   | 0    | 0 0       | ) ( | 0 0  | 0    | 0    | 4        | 0     | 31    | 0   | 35   | 3      | 150          |
| 4:30PM                  | 44      | 40    | 0    | 0  | 84    | 0    | 0   | 31     | 3       | 0  | 34   | 0    | 0 0       | ) ( | 0 0  | 0    | 1    | 5        | 0     | 27    | 0   | 32   | 3      | 150          |
| 4:45PM                  | 55      | 43    | 0    | 0  | 98    | 0    | 0   | 28     | 7       | 0  | 35   | 0    | 0 0       | ) ( | 0 0  | 0    | 0    | 7        | 0     | 25    | 0   | 32   | 1      | 165          |
| Hourly Total            | 173     | 169   | 0    | 0  | 342   | 0    | 0   | 109    | 20      | 0  | 129  | 0    | 0 0       | ) ( | 0 0  | 0    | 1    | 20       | 0 1   | .11   | 0   | 131  | 11     | 602          |
| 5:00PM                  | 37      | 45    | 0    | 0  | 82    | 0    | 0   | 39     | 10      | 0  | 49   | 0    | 0 0       |     | 0 0  | 0    | 0    |          | 0     |       | 0   | 30   | 5      | 161          |
| 5:15PM                  | 42      | 50    | 0    | 0  | 92    | 4    | 0   | 28     | 7       | 0  | 35   | 0    | 0 0       |     | 0 0  | 0    | 6    |          | 0     |       | 0   | 25   | 0      | 152          |
| 5:30PM                  | 31      | 45    | 0    | 0  | 76    | 3    | _   | 38     | 6       | 0  | 44   | 0    | 0 0       |     | 1 0  | 1    | 5    |          | 0     |       | 0   | 22   | 4      | 143          |
| 5:45PM                  | 27      | 52    | 0    | 0  | 79    | 0    | 0   | 32     | 9       | 0  | 41   | 0    | 0 0       |     | 0 0  | 0    | 2    |          | 0     |       | 0   | 37   | 4      | 157          |
| Hourly Total            | 137     | 192   | 0    | 0  | 329   | 7    | 0   | 137    | 32      | 0  | 169  | 0    | 0 0       |     | 1 0  | 1    | 13   |          | 0     |       | 0   | 114  | 13     | 613          |
|                         |         |       | -    |    |       |      |     |        |         |    |      |      |           |     |      |      |      |          |       |       |     |      |        |              |
| Total                   | 630     | 874   | 1    | 1  | 1506  | 12   | 0   | 843    | 117     | 0  | 960  | 1    | 1 0       |     | 2 0  | 3    | 34   |          |       |       | 0   | 761  | 92     | 3230         |
| % Approach              | 41.8%   |       | 0.1% |    | -     | -    | -   |        | 12.2% ( |    |      | -    | 33.3% 0%  |     |      | -    | -    | 15.9% 0  |       |       |     | -    | -      | <del>-</del> |
| % Total                 | 19.5%   |       | 0%   |    | 46.6% | -    | _   | 26.1%  | 3.6% (  |    |      | -    | 0% 0%     |     |      | 0.1% | -    | 3.7% 0   |       |       |     |      | -      | -            |
| Motorcycles             | 1       | 1     | 0    | 0  | 2     |      | 0   | 2      | 0       | 0  | 2    | -    | 0 0       |     | 0 0  | 0    | -    | 0        | 0     |       | 0   | 1    | -      | 5            |
| % Motorcycles           | 0.2%    | 0.1%  | 0%   | 0% | 0.1%  | -    | 0%  | 0.2%   | 0% 0    |    | 0.2% | -    | 0% 0%     |     | 6 0% | 0%   | -    | 0% 0     |       | 2% 0  |     | 0.1% |        | 0.2%         |
| Lights                  | 622     | 845   | 1    | 1  | 1469  | -    | 0   | 811    | 111     | 0  | 922  | -    | 1 0       |     | 2 0  | 3    | -    |          |       |       | 0   | 730  | -      | 3124         |
| % Lights                | _       |       |      |    |       | -    | _   |        | 94.9% ( |    |      | -    | 100% 0%   |     |      |      | -    | 94.2% 0  |       |       |     |      | -      | 96.7%        |
| Single-Unit Trucks      | 0       | 3     | 0    | 0  | 3     | -    | 0   | 6      | 0       |    | 6    | -    | 0 0       |     | 0 0  | 0    | -    | 0        |       |       | 0   | 1    | -      | 10           |
| % Single-Unit Trucks    | 0%      | 0.3%  | 0%   |    | 0.2%  | -    | _   | 0.7%   |         |    | 0.6% | -    | 0% 0%     |     | 6 0% | 0%   | -    | 0% 0     |       | 2% 0  |     | ).1% | -      | 0.3%         |
| Articulated Trucks      | 0       | 0     | 0    | 0  | 0     | -    | 0   | 1      | 0       |    | 1    | -    | 0 0       |     | 0 0  | 0    | -    | 0        |       | 1     |     | 1    | -      | 2            |
| % Articulated Trucks    | 0%      | 0%    | 0%   | 0% | 0%    | -    | 0%  | 0.1%   |         |    | 0.1% | -    | 0% 0%     |     | 6 0% | 0%   | -    | 0% 0     |       | 2% 0  | % 0 | 0.1% |        | 0.1%         |
| Buses                   | 3       | 18    | 0    | 0  | 21    | -    | 0   | 13     | 1       | 0  | 14   | -    | 0 0       | )   | 0 0  | 0    | -    | 0        | 0     | 16    | 0   | 16   |        | 51           |
| % Buses                 | 0.5%    | 2.1%  | 0%   | 0% | 1.4%  | -    | 0%  | 1.5%   | 0.9% (  | )% | 1.5% | -    | 0% 0%     | 09  | 6 0% | 0%   | -    | 0% 0     | % 2.5 | 5% 09 | % 2 | 2.1% | -      | 1.6%         |
| Bicycles on Road        | 4       | 7     | 0    | 0  | 11    |      | 0   | 10     | 5       | 0  | 15   |      | 0 0       | ) [ | 0 0  | 0    | -    | 7        | 0     | 5     | 0   | 12   | -      | 38           |
| % Bicycles on Road      | 0.6%    | 0.8%  | 0%   | 0% | 0.7%  | -    | 0%  | 1.2%   | 4.3% (  | )% | 1.6% | -    | 0% 0%     | 09  | 6 0% | 0%   | -    | 5.8% 0   | % 0.8 | 3% 0  | % 1 | 1.6% | -      | 1.2%         |
| Pedestrians             | -       | -     | -    | -  | -     | 12   | -   | -      | -       | -  | -    | 1    |           |     |      | -    | 34   | -        | -     | -     | -   | -    | 85     |              |
| % Pedestrians           | -       | -     | -    | -  | -     | 100% | -   | -      | -       | -  |      | 100% |           |     |      | -    | 100% | -        | -     | -     | -   | - 9  | 2.4%   | -            |
| Bicycles on Crosswalk   | -       | _     | _    | _  | _     | 0    | -   | _      | _       | -  |      | 0    |           |     |      | _    | 0    | -        | _     | -     | -   | -    | 7      |              |
| % Bicycles on Crosswalk | -       | _     | _    | _  | -     |      | -   | _      |         | _  | _    |      |           |     |      | -    |      | _        |       | _     |     | _    | 7.6%   | -            |
| 1c, cics on Grosswark   | I       |       |      |    |       | 570  | L   |        |         |    |      | 570  | l         |     |      |      | 370  |          |       |       |     |      | 070    |              |

<sup>\*</sup>Pedestrians and Bicycles on Crosswalk. L: Left, R: Right, T: Thru, U: U-Turn

Thu Mar 7, 2024

Full Length (7:30 AM-9:30 AM, 2 PM-6 PM) All Classes (Motorcycles, Lights, Single-Unit Trucks, Articulated Trucks, Buses, Pedestrians, Bicycles on Rosad, Bicycles on Crosswalk)